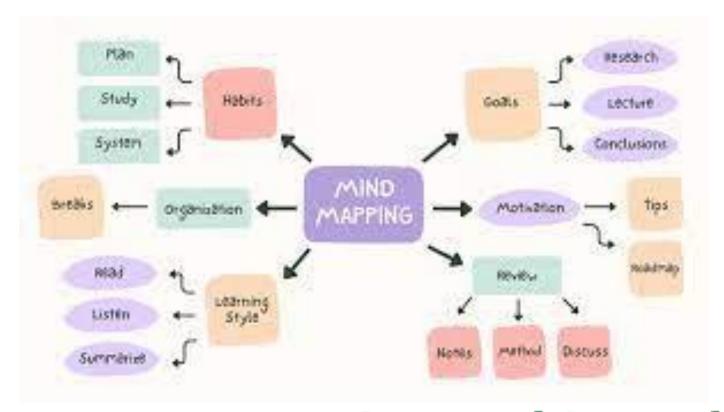

# 3 Stages to revision

- 1) Review material
- 2) Transform material
- 3) Test material